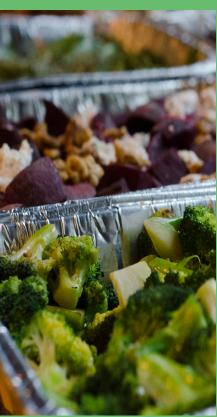

#### \$40 (12 inch) / \$80 (24 inch)

- sauteed broccoli with garlic (V)
- brussels sprouts with honey dijon (V)
- roasted beets with goat cheese or walnuts (V)
- roasted cauliflower with tahini (V)
- garlic or pesto mashed potatoes
- lemon grilled asparagus with parmesan (V)
- sauteed kale with shallots, spinach & pumpkin seeds (V)
- roasted sweet potatoes with sour cream & scallions (V)

- soy glazed green beans (V)
- green peas with shallots & bacon
- mixed mushrooms with leeks & herbs (V)
- seared marinated tofu (V)
- tomato basil mozzarella salad
- roasted zucchini with cherry tomatoes & mozzarella
- artichoke hearts with parmesan (V)
- roasted eggplant with cucumbers & tahini (V)