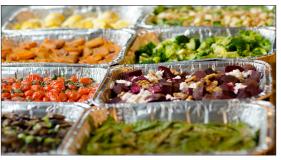

#### \$40 (12 inch) / \$80 (24 inch)

- sauteed broccoli with garlic (V)
- brussels sprouts with honey dijon (V)
- roasted beets with goat cheese or walnuts (V)
- roasted cauliflower with tahini (V)
- garlic or pesto mashed potatoes
- lemon grilled asparagus with parmesan (V)
- sauteed kale with shallots, spinach & pumpkin seeds (V)
- roasted sweet potatoes with sour cream & scallions (V)

- soy glazed green beans (V)
- green peas with shallots & bacon
- mixed mushrooms with leeks & herbs (V)
- seared marinated tofu (V)
- tomato basil mozzarella salad
- roasted zucchini with cherry tomatoes & mozzarella
- artichoke hearts with parmesan (V)
- roasted eggplant with cucumbers & tahini (V)

#### salads

All salads are available in 12 inch (feeds 10-12) or 24 inch containers (feeds 20-24).