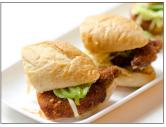

## sandwiches

| All sandwiches are priced per sandwich.                                                     |                                                                                                              |  |
|---------------------------------------------------------------------------------------------|--------------------------------------------------------------------------------------------------------------|--|
| buttermilk fried chicken 13 avocado, arugula & chipotle mayo on a portuguese muffin         | crispy fish sandwich 12 breaded perch with romaine, classic coleslaw & homemade tartar sauce on french bread |  |
| marinated skirt steak 13 skirt steak, caramelized onions & horseradish mayo on french bread | grilled cheese                                                                                               |  |
| tuna salad                                                                                  | grilled portuguese muffin                                                                                    |  |