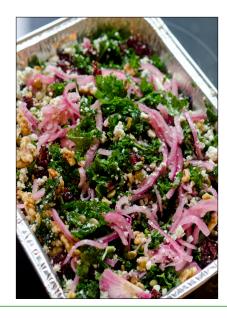

#### salads

All salads are available in 12 inch (feeds 10-12) or 24 inch containers (feeds 20-24).

#### kale salad