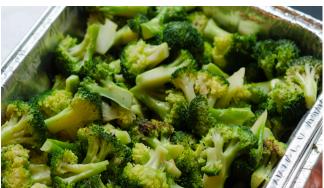

#### \$40 (12 inch) / \$80 (24 inch)

- sauteed broccoli with garlic (V)
- brussels sprouts with honey dijon (V)
- roasted beets with goat cheese or walnuts (V)
- roasted cauliflower with tahini (V)
- garlic or pesto mashed potatoes
- lemon grilled asparagus with parmesan (V)
- sauteed kale with shallots, spinach & pumpkin seeds (V)
- roasted sweet potatoes with sour cream & scallions (V)