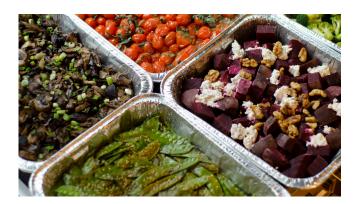

#### \$40 (12 inch) / \$80 (24 inch)

- sauteed broccoli with garlic (V)
- brussels sprouts with honey dijon (V)
- roasted beets with goat cheese or walnuts (V)
- roasted cauliflower with tahini (V)
- garlic or pesto mashed potatoes
- lemon grilled asparagus with parmesan (V)
- sauteed kale with shallots, spinach & pumpkin seeds (V)
- roasted sweet potatoes with sour cream & scallions (V)

- soy glazed green beans (V)
- green peas with shallots & bacon
- mixed mushrooms with leeks & herbs (V)
- seared marinated tofu (V)
- tomato basil mozzarella salad
- roasted zucchini with cherry tomatoes & mozzarella
- artichoke hearts with parmesan (V)
- roasted eggplant with cucumbers & tahini (V)