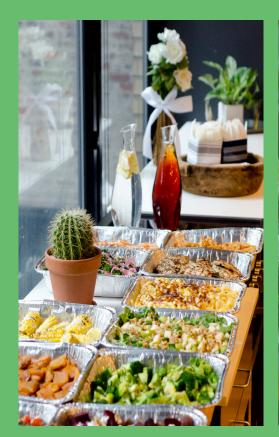

Catering Pick-Up: We have a \$200 minimum. Food will be packed in trays for pickup.

All market vegetables are available in 12 inch (feeds 10-12) or 24 inch containers (feeds 20-24). (V) = Vegan friendly option available. Please inquire about our seasonal specials!

#### \$40 (12 inch) / \$80 (24 inch)

- sauteed broccoli with garlic (V)
- brussels sprouts with honey dijon (V)
- roasted beets with goat cheese or walnuts (V)
- roasted cauliflower with tahini (V)
- garlic or pesto mashed potatoes
- lemon grilled asparagus with parmesan (V)
- sauteed kale with shallots, spinach & pumpkin seeds (V)
- roasted sweet potatoes with sour cream & scallions (V)

- soy glazed green beans (V)
- green peas with shallots & bacon
- mixed mushrooms with leeks & herbs (V)
- seared marinated tofu (V)
- tomato basil mozzarella salad
- roasted zucchini with cherry tomatoes & mozzarella
- artichoke hearts with parmesan (V)
- roasted eggplant with cucumbers & tahini (V)