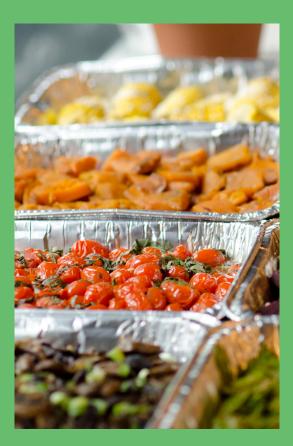

#### \$40 (12 inch) / \$80 (24 inch)

- sauteed broccoli with garlic (V)
- brussels sprouts with honey dijon (V)
- roasted beets with goat cheese or walnuts (V)
- roasted cauliflower with tahini (V)
- garlic or pesto mashed potatoes
- lemon grilled asparagus with parmesan (V)
- sauteed kale with shallots, spinach & pumpkin seeds (V)
- roasted sweet potatoes with sour cream & scallions (V)

- soy glazed green beans (V)
- green peas with shallots & bacon
- mixed mushrooms with leeks & herbs (V)
- seared marinated tofu (V)
- tomato basil mozzarella salad
- roasted zucchini with cherry tomatoes & mozzarella
- artichoke hearts with parmesan (V)
- roasted eggplant with cucumbers & tahini (V)